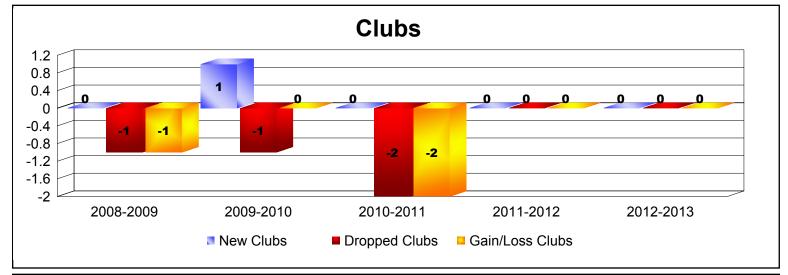

District 24 C

As of June 2013 Cumulative

| Year      | New<br>Clubs | Dropped<br>Clubs | Gain/<br>Loss<br>Clubs | New<br>Members | Charter<br>Members | Reinstate<br>Members | Transfer<br>Members | Total<br>Member<br>Added | Total<br>Members<br>Dropped | Gain/<br>Loss<br>Members |
|-----------|--------------|------------------|------------------------|----------------|--------------------|----------------------|---------------------|--------------------------|-----------------------------|--------------------------|
| 2008-2009 | 0            | -1               | -1                     | 109            | 0                  | 6                    | 1                   | 116                      | -235                        | -119                     |
| 2009-2010 | 1            | -1               | 0                      | 86             | 43                 | 7                    | 10                  | 146                      | -194                        | -48                      |
| 2010-2011 | 0            | -2               | -2                     | 122            | 0                  | 1                    | 19                  | 142                      | -209                        | -67                      |
| 2011-2012 | 0            | 0                | 0                      | 91             | 0                  | 1                    | 2                   | 94                       | -153                        | -59                      |
| 2012-2013 | 0            | 0                | 0                      | 75             | 0                  | 5                    | 5                   | 85                       | -158                        | -73                      |
| Average   | 0            | -1               | -1                     | 97             | 9                  | 4                    | 7                   | 117                      | -190                        | -73                      |