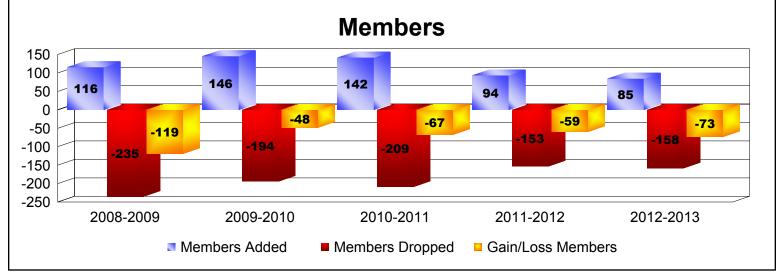

District 24 C

As of June 2013 Cumulative

| Year      | New<br>Clubs | Dropped<br>Clubs | Gain/<br>Loss<br>Clubs | New<br>Members | Charter<br>Members | Reinstate<br>Members | Transfer<br>Members | Total<br>Member<br>Added | Total<br>Members<br>Dropped | Gain/<br>Loss<br>Members |
|-----------|--------------|------------------|------------------------|----------------|--------------------|----------------------|---------------------|--------------------------|-----------------------------|--------------------------|
| 2008-2009 | 0            | -1               | -1                     | 109            | 0                  | 6                    | 1                   | 116                      | -235                        | -119                     |
| 2009-2010 | 1            | -1               | 0                      | 86             | 43                 | 7                    | 10                  | 146                      | -194                        | -48                      |
| 2010-2011 | 0            | -2               | -2                     | 122            | 0                  | 1                    | 19                  | 142                      | -209                        | -67                      |
| 2011-2012 | 0            | 0                | 0                      | 91             | 0                  | 1                    | 2                   | 94                       | -153                        | -59                      |
| 2012-2013 | 0            | 0                | 0                      | 75             | 0                  | 5                    | 5                   | 85                       | -158                        | -73                      |
| Average   | 0            | -1               | -1                     | 97             | 9                  | 4                    | 7                   | 117                      | -190                        | -73                      |